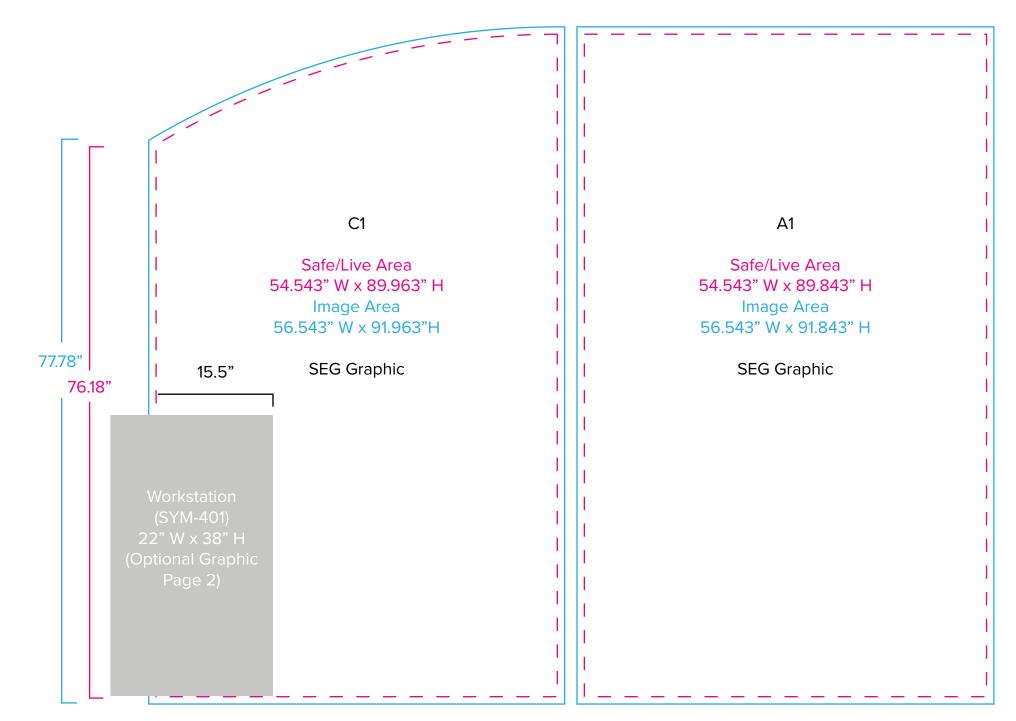

# SYK-1031

### Graphic Template 10 x 10 Inline Exhibit Backwall with Flat Arched Panel, Rectangular Panel - SEG Graphics

NOTE: All Raster Art (jpg, tiff,psd, png, etc.) must be at least 100 dpi at print size.

Standard kits are often customized. Please check with Customer Service to ensure that this template matches your specific job.