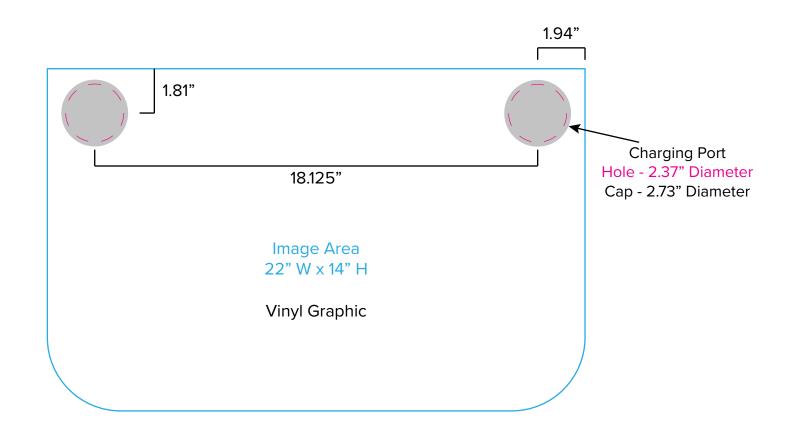

## SYM-401

#### Graphic Template Backwall Workstation Countertop – Vinyl Graphics Graphics NOT included in base price. Please request pricing.

NOTE: All Raster Art (jpg, tiff,psd, png, etc.) must be at least 100 dpi at print size. Standard kits are often customized. Please check with Customer Service to ensure that this template matches your specific job.