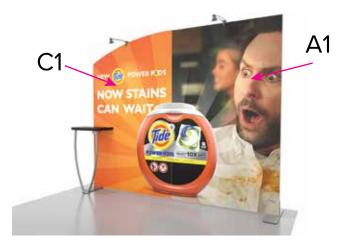

# SYK-1031

### Graphic Template 10 x 10 Inline Exhibit Backwall with Flat Arched Panel, Rectangular Panel - SEG Graphics

NOTE: All Raster Art (jpg, tiff,psd, png, etc.) must be at least 100 dpi at print size.

Standard kits are often customized. Please check with Customer Service to ensure that this template matches your specific job.